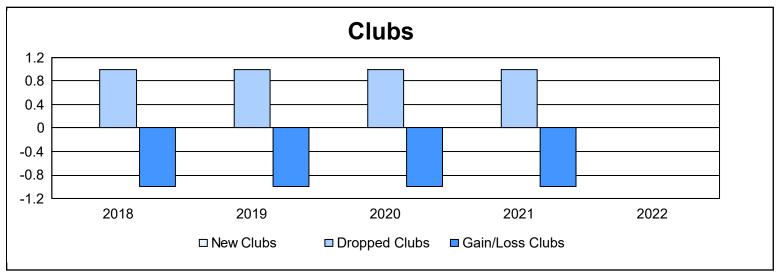

District 33 N As of June 2022 Cumulative

| Year      | New<br>Clubs | Dropped<br>Clubs | Gain/<br>Loss<br>Clubs | New<br>Members | Charter<br>Members | Reinstate<br>Members | Transfer<br>Members | Total<br>Member<br>Added | Total<br>Members<br>Dropped | Gain/<br>Loss<br>Members |
|-----------|--------------|------------------|------------------------|----------------|--------------------|----------------------|---------------------|--------------------------|-----------------------------|--------------------------|
| 2017-2018 | 0            | 1                | -1                     | 75             | 1                  | 5                    | 10                  | 91                       | 146                         | -55                      |
| 2018-2019 | 0            | 1                | -1                     | 93             | 0                  | 5                    | 1                   | 99                       | 126                         | -27                      |
| 2019-2020 | 0            | 1                | -1                     | 62             | 1                  | 3                    | 11                  | 77                       | 90                          | -13                      |
| 2020-2021 | 0            | 1                | -1                     | 31             | 0                  | 3                    | 3                   | 37                       | 113                         | -76                      |
| 2021-2022 | 0            | 0                | 0                      | 77             | 1                  | 38                   | 5                   | 121                      | 161                         | -40                      |
| Average   | 0            | 1                | -1                     | 68             | 1                  | 11                   | 6                   | 85                       | 127                         | -42                      |